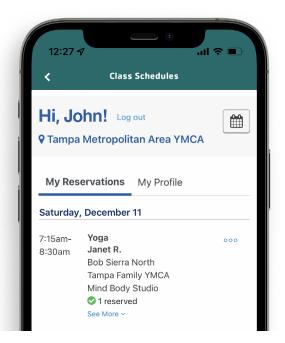

### **RESERVE CLASSES**

- >> Tap "Sign Up" next to the class you would like to reserve a spot in
- >> To complete/confirm your reservation you will need to log-in or create a Group Ex Pro account. Upon making a reservation you will receive email confirmation within 5 minutes
- Manage your reservations on the Group Ex Pro home screen by tapping this icon Here you can cancel, edit or add your reservation to your calendar