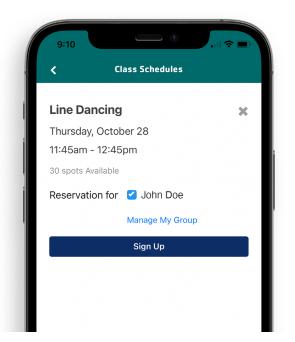

### **FIND CLASSES**

On the home screen select "Class Schedules" Narrow your classes by selecting your location and day

### **RESERVE CLASSES**

- >> Tap "Sign Up" next to the class you would like to reserve a spot in
- >> To complete/confirm your reservation you will need to log-in or create a Group Ex Pro account. Upon making a reservation you will receive email confirmation within 5 minutes
- Manage your reservations on the Group Ex Pro home screen by tapping this icon Here you can cancel, edit or add your reservation to your calendar