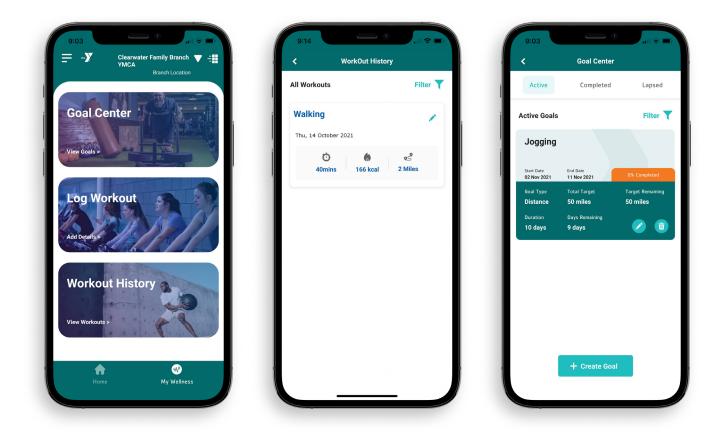

### **SET GOALS & TRACK WORKOUTS**

"My Wellness" allows you to set fitness goals, log workouts and track your progress.