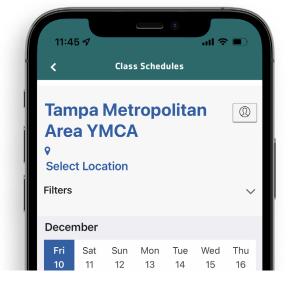

### **FIND CLASSES**

On the home screen select "Class Schedules" Narrow your classes by selecting your location and day