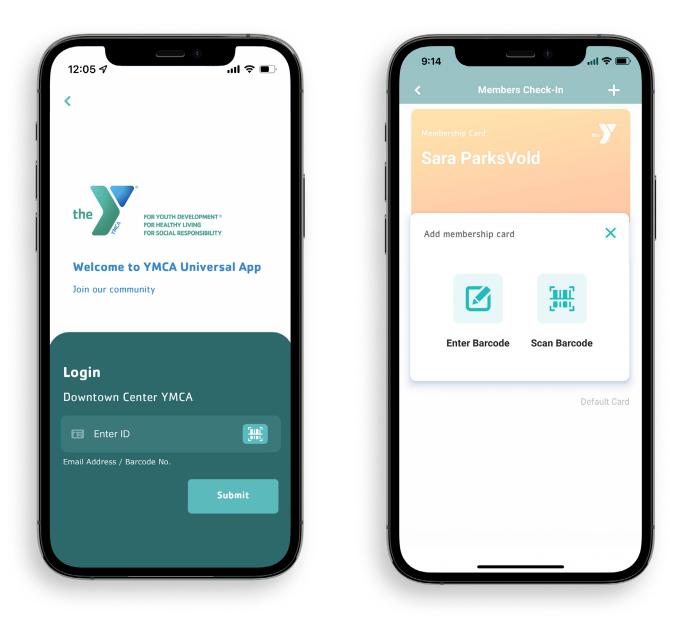

### **ADD MEMBERS**

Enter your email address or scan the barcode on your keytag to get signed-in.

#### Addtional members can be added by:

- >> Selecting the Check-in button on the home screen
- >> Tapping the "+" icon
- >> Entering barcode for all additional members associated with your membership